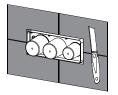

Cut the excess part of installation box. Make sure there are no bump edges above tiles.

10

Take away the plastic protection cups on the valve. Insert the shower holder body into the socket in the wall. Be aware of the direction and fix the holder with screw.

11

Insert the stainless steel plate. Consider the correct direction of plate. 12

Install the handles and connector with allen keys. Test and make sure all the functions are closed when handle is pointed at OFF position.