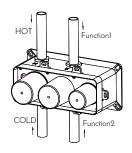

04

08

09

Put the installation box on the wood plate. Measure the correct position with level and marks.

Screw the installation box to the wood plate.

Connect hot and cold water pipes and all outlets accordingly and test the leakage.