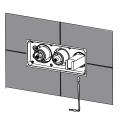

11

Insert the stainless steel plate. Consider the correct direction of plate. 12

Install the handles and connector with allen keys. Test and make sure all the functions are closed when handle is pointed at OFF position.

13

Connect the shower hosewith hand shower and hose connector to complete the installation.

| DIAGRAM<br>NUMBER | DAX SKU | TITLE<br>DESCRIPTION |
|-------------------|---------|----------------------|
| 1                 |         |                      |
| 2                 |         |                      |
| 3                 |         |                      |
| 4                 |         |                      |
| 5                 |         |                      |
| 6                 |         |                      |
| 7                 |         |                      |
| 8                 |         |                      |
| 9                 |         |                      |
| 10                |         |                      |
| 11                |         |                      |
| 12                |         |                      |