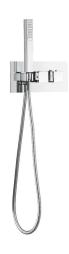

## **FEATURES**

- Shower System
- Thermostatic Mixer
- 2 Funtions
- Stainless Steel
- Chrome Finish

| SHOWER SYSTEM <b>DAX-9003-CR</b> |                                |  |  |
|----------------------------------|--------------------------------|--|--|
| MODEL                            | DAX-9003-CR                    |  |  |
| ADA                              | NO                             |  |  |
| UPC APPROVED                     | YES                            |  |  |
| ANSI APPROVED                    | NO                             |  |  |
| ASME APPROVED                    | NO                             |  |  |
| BODYSPRAYS INCLUDED              | NO                             |  |  |
| HAND SHOWER FLOW RATE (GPM)      | 2.5                            |  |  |
| SHOWER HEAD FLOW RATE (GPM)      | 2.5                            |  |  |
| ROUGH-IN VALVE FLOW RATE (GPM)   | 7.9                            |  |  |
| HANDLE MATERIAL                  | BRASS                          |  |  |
| HANDLE STYLE                     | WALL MOUNTED                   |  |  |
| HAND SHOWER INCLUDED             | YES                            |  |  |
| HAND SHOWER HOSE INCLUDED        | YES                            |  |  |
| HAND SHOWER HOSE LENGTH          | 1.5M                           |  |  |
| INSTALLATION TYPE                | CONCEALED                      |  |  |
| MATERIAL                         | STAINLESS STEEL 304 & BRASS    |  |  |
| PRESSURE BALANCE                 | NO                             |  |  |
| SCALD GUARD                      | YES                            |  |  |
| SHOWER ARM REACH                 | NO                             |  |  |
| SHOWER HEAD                      | YES                            |  |  |
| SHOWER HEAD HEIGHT               | 2.2M                           |  |  |
| SHOWER HEAD SHAPE                | RECTANGULAR                    |  |  |
| SHOWER HEAD WIDTH                | 19-11/16" <b>X</b> 9-1/16"     |  |  |
| SLIDE BAR INCLUDED               | NO                             |  |  |
| SPRAY PATTERN                    | RAIN, WATER FALL & HAND SHOWER |  |  |
| THERMOSTATIC                     | YES                            |  |  |
| VALVE INCLUDED                   | FRENCH VENET                   |  |  |
| VALVE TYPE                       | THERMOSTATIC                   |  |  |
| WATER EFFICIENT                  | YES                            |  |  |
| WATERSENSE CERTIFIED             | NO                             |  |  |
| WALL ELBOW DIMENSION             | NPT 1/2"                       |  |  |
| FINISH                           | CHROME                         |  |  |