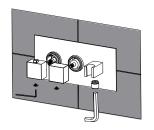

Flush the water supply lines throughly to drain debris and impurities. Shut off the water before installation.

02

Fix a wood plate to the two wood pipes for faucet installation.

03

Design the pipelines connection inside the wall according to the function chart.

04

08

09

Put the installation box on the wood plate. Measure the correct position with level and marks.

Screw the installation box to the wood plate.

Connect hot and cold water pipes and all outlets accordingly and test the leakage.

07

Create a dry wall around the installation box and brush with water proof glue.

Leave a hole on tile covering according to chart dimensions and real product size. Use silicone along the installation box to seal.