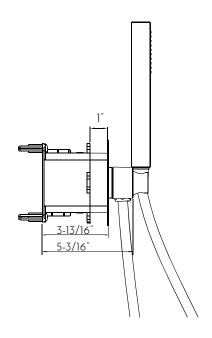

## **FEATURES**

- Shower System
- Thermostatic Mixer
- 2 Funtions
- Stainless Steel
- Chrome Finish

| SHOWER SYSTEM <b>DAX-9003-CR</b> |                                |  |  |
|----------------------------------|--------------------------------|--|--|
| MODEL                            | DAX-9003-CR                    |  |  |
| ADA                              | NO                             |  |  |
| UPC APPROVED                     | YES                            |  |  |
| ANSI APPROVED                    | NO                             |  |  |
| ASME APPROVED                    | NO                             |  |  |
| BODYSPRAYS INCLUDED              | NO                             |  |  |
| HAND SHOWER FLOW RATE (GPM)      | 2.5                            |  |  |
| SHOWER HEAD FLOW RATE (GPM)      | 2.5                            |  |  |
| ROUGH-IN VALVE FLOW RATE (GPM)   | 7.9                            |  |  |
| HANDLE MATERIAL                  | BRASS                          |  |  |
| HANDLE STYLE                     | WALL MOUNTED                   |  |  |
| HAND SHOWER INCLUDED             | YES                            |  |  |
| HAND SHOWER HOSE INCLUDED        | YES                            |  |  |
| HAND SHOWER HOSE LENGTH          | 1.5M                           |  |  |
| INSTALLATION TYPE                | CONCEALED                      |  |  |
| MATERIAL                         | STAINLESS STEEL 304 & BRASS    |  |  |
| PRESSURE BALANCE                 | NO                             |  |  |
| SCALD GUARD                      | YES                            |  |  |
| SHOWER ARM REACH                 | NO                             |  |  |
| SHOWER HEAD                      | YES                            |  |  |
| SHOWER HEAD HEIGHT               | 2.2M                           |  |  |
| SHOWER HEAD SHAPE                | RECTANGULAR                    |  |  |
| SHOWER HEAD WIDTH                | 19-11/16" <b>X</b> 9-1/16"     |  |  |
| SLIDE BAR INCLUDED               | NO                             |  |  |
| SPRAY PATTERN                    | RAIN, WATER FALL & HAND SHOWER |  |  |
| THERMOSTATIC                     | YES                            |  |  |
| VALVE INCLUDED                   | FRENCH VENET                   |  |  |
| VALVE TYPE                       | THERMOSTATIC                   |  |  |
| WATER EFFICIENT                  | YES                            |  |  |
| WATERSENSE CERTIFIED             | NO                             |  |  |
| WALL ELBOW DIMENSION             | NPT 1/2"                       |  |  |
| FINISH                           | CHROME                         |  |  |

07

Create a dry wall around the installation box and brush with water proof glue.

Leave a hole on tile covering according to chart dimensions and real product size. Use silicone along the installation box to seal.