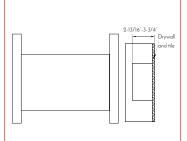

07

Create a dry wall around the installation box and brush with water proof glue.

Leave a hole on tile covering according to chart dimensions and real product size. Use silicone along the installation box to seal.