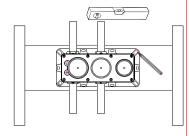

04

08

09

Put the installation box on the wood plate. Measure the correct position with level and marks.

Screw the installation box to the wood plate.

Connect hot and cold water pipes and all outlets accordingly and test the leakage.