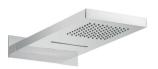

## **FEATURES**

- Shower System
- Thermostatic Mixer
- 2 Funtions
- Stainless Steel
- Chrome Finish

| SHOWER SYSTEM <b>DAX-9003-CR</b> |                                |  |  |
|----------------------------------|--------------------------------|--|--|
| MODEL                            | DAX-9003-CR                    |  |  |
| ADA                              | NO                             |  |  |
| UPC APPROVED                     | YES                            |  |  |
| ANSI APPROVED                    | NO                             |  |  |
| ASME APPROVED                    | NO                             |  |  |
| BODYSPRAYS INCLUDED              | NO                             |  |  |
| HAND SHOWER FLOW RATE (GPM)      | 2.5                            |  |  |
| SHOWER HEAD FLOW RATE (GPM)      | 2.5                            |  |  |
| ROUGH-IN VALVE FLOW RATE (GPM)   | 7.9                            |  |  |
| HANDLE MATERIAL                  | BRASS                          |  |  |
| HANDLE STYLE                     | WALL MOUNTED                   |  |  |
| HAND SHOWER INCLUDED             | YES                            |  |  |
| HAND SHOWER HOSE INCLUDED        | YES                            |  |  |
| HAND SHOWER HOSE LENGTH          | 1.5M                           |  |  |
| INSTALLATION TYPE                | CONCEALED                      |  |  |
| MATERIAL                         | STAINLESS STEEL 304 & BRASS    |  |  |
| PRESSURE BALANCE                 | NO                             |  |  |
| SCALD GUARD                      | YES                            |  |  |
| SHOWER ARM REACH                 | NO                             |  |  |
| SHOWER HEAD                      | YES                            |  |  |
| SHOWER HEAD HEIGHT               | 2.2M                           |  |  |
| SHOWER HEAD SHAPE                | RECTANGULAR                    |  |  |
| SHOWER HEAD WIDTH                | 19-11/16" <b>X</b> 9-1/16"     |  |  |
| SLIDE BAR INCLUDED               | NO                             |  |  |
| SPRAY PATTERN                    | RAIN, WATER FALL & HAND SHOWER |  |  |
| THERMOSTATIC                     | YES                            |  |  |
| VALVE INCLUDED                   | FRENCH VENET                   |  |  |
| VALVE TYPE                       | THERMOSTATIC                   |  |  |
| WATER EFFICIENT                  | YES                            |  |  |
| WATERSENSE CERTIFIED             | NO                             |  |  |
| WALL ELBOW DIMENSION             | NPT 1/2"                       |  |  |
| FINISH                           | CHROME                         |  |  |