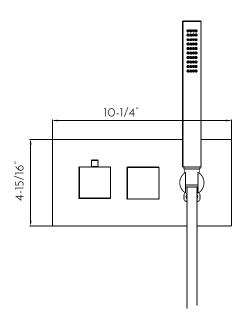

## **FEATURES**

- Shower System
- Thermostatic Mixer
- 2 Funtions
- Stainless Steel
- Chrome Finish

| SHOWER SYSTEM <b>DAX-9003-CR</b> |                                |  |  |
|----------------------------------|--------------------------------|--|--|
| MODEL                            | DAX-9003-CR                    |  |  |
| ADA                              | NO                             |  |  |
| UPC APPROVED                     | YES                            |  |  |
| ANSI APPROVED                    | NO                             |  |  |
| ASME APPROVED                    | NO                             |  |  |
| BODYSPRAYS INCLUDED              | NO                             |  |  |
| HAND SHOWER FLOW RATE (GPM)      | 2.5                            |  |  |
| SHOWER HEAD FLOW RATE (GPM)      | 2.5                            |  |  |
| ROUGH-IN VALVE FLOW RATE (GPM)   | 7.9                            |  |  |
| HANDLE MATERIAL                  | BRASS                          |  |  |
| HANDLE STYLE                     | WALL MOUNTED                   |  |  |
| HAND SHOWER INCLUDED             | YES                            |  |  |
| HAND SHOWER HOSE INCLUDED        | YES                            |  |  |
| HAND SHOWER HOSE LENGTH          | 1.5M                           |  |  |
| INSTALLATION TYPE                | CONCEALED                      |  |  |
| MATERIAL                         | STAINLESS STEEL 304 & BRASS    |  |  |
| PRESSURE BALANCE                 | NO                             |  |  |
| SCALD GUARD                      | YES                            |  |  |
| SHOWER ARM REACH                 | NO                             |  |  |
| SHOWER HEAD                      | YES                            |  |  |
| SHOWER HEAD HEIGHT               | 2.2M                           |  |  |
| SHOWER HEAD SHAPE                | RECTANGULAR                    |  |  |
| SHOWER HEAD WIDTH                | 19-11/16" <b>X</b> 9-1/16"     |  |  |
| SLIDE BAR INCLUDED               | NO                             |  |  |
| SPRAY PATTERN                    | RAIN, WATER FALL & HAND SHOWER |  |  |
| THERMOSTATIC                     | YES                            |  |  |
| VALVE INCLUDED                   | FRENCH VENET                   |  |  |
| VALVE TYPE                       | THERMOSTATIC                   |  |  |
| WATER EFFICIENT                  | YES                            |  |  |
| WATERSENSE CERTIFIED             | NO                             |  |  |
| WALL ELBOW DIMENSION             | NPT 1/2"                       |  |  |
| FINISH                           | CHROME                         |  |  |

07

Create a dry wall around the installation box and brush with water proof glue.

Leave a hole on tile covering according to chart dimensions and real product size. Use silicone along the installation box to seal.