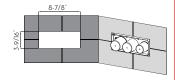

07

Create a dry wall around the installation box and brush with water proof glue.

Leave a hole on tile covering according to chart dimensions and real product size. Use silicone along the installation box to seal.

Cut the excess part of installation box. Make sure there are no bump edges above tiles.

10

Take away the plastic protection cups on the valve. Insert the shower holder body into the socket in the wall. Be aware of the direction and fix the holder with screw.