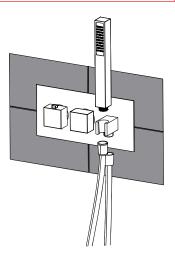

Cut the excess part of installation box. Make sure there are no bump edges above tiles.

10

Take away the plastic protection cups on the valve. Insert the shower holder body into the socket in the wall. Be aware of the direction and fix the holder with screw.

11

Insert the stainless steel plate. Consider the correct direction of plate. 12

Install the handles and connector with allen keys. Test and make sure all the functions are closed when handle is pointed at OFF position.

13

Connect the shower hosewith hand shower and hose connector to complete the installation.

| DIAGRAM<br>NUMBER | DAX SKU | TITLE<br>DESCRIPTION |
|-------------------|---------|----------------------|
| 1                 |         |                      |
| 2                 |         |                      |
| 3                 |         |                      |
| 4                 |         |                      |
| 5                 |         |                      |
| 6                 |         |                      |
| 7                 |         |                      |
| 8                 |         |                      |
| 9                 |         |                      |
| 10                |         |                      |
| 11                |         |                      |
| 12                |         |                      |