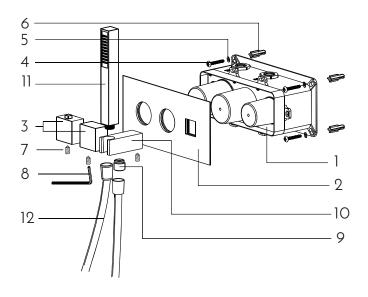

13

Connect the shower hosewith hand shower and hose connector to complete the installation.

| DIAGRAM<br>NUMBER | DAX SKU | TITLE<br>DESCRIPTION |
|-------------------|---------|----------------------|
| 1                 |         |                      |
| 2                 |         |                      |
| 3                 |         |                      |
| 4                 |         |                      |
| 5                 |         |                      |
| 6                 |         |                      |
| 7                 |         |                      |
| 8                 |         |                      |
| 9                 |         |                      |
| 10                |         |                      |
| 11                |         |                      |
| 12                |         |                      |