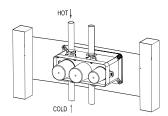

04

08

09

Put the installation box on the wood plate. Measure the correct position with level and marks.

Screw the installation box to the wood plate.

Connect hot and cold water pipes and all outlets accordingly and test the leakage.