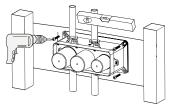

04

08

09

Put the installation box on the wood plate. Measure the correct position with level and marks.

Screw the installation box to the wood plate.

Connect hot and cold water pipes and all outlets accordingly and test the leakage.