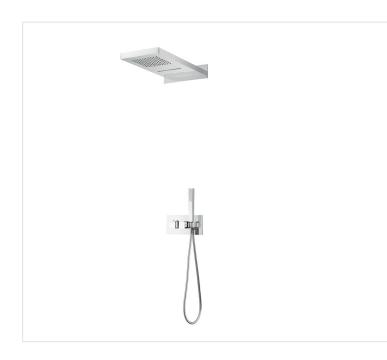

## **FEATURES**

- Shower System
- Thermostatic Mixer
- 2 Funtions
- Stainless Steel
- Chrome Finish

| SHOWER SYSTEM <b>DAX-9003-CR</b> |                                |  |  |
|----------------------------------|--------------------------------|--|--|
| MODEL                            | DAX-9003-CR                    |  |  |
| ADA                              | NO                             |  |  |
| UPC APPROVED                     | YES                            |  |  |
| ANSI APPROVED                    | NO                             |  |  |
| ASME APPROVED                    | NO                             |  |  |
| BODYSPRAYS INCLUDED              | NO                             |  |  |
| HAND SHOWER FLOW RATE (GPM)      | 2.5                            |  |  |
| SHOWER HEAD FLOW RATE (GPM)      | 2.5                            |  |  |
| ROUGH-IN VALVE FLOW RATE (GPM)   | 7.9                            |  |  |
| HANDLE MATERIAL                  | BRASS                          |  |  |
| HANDLE STYLE                     | WALL MOUNTED                   |  |  |
| HAND SHOWER INCLUDED             | YES                            |  |  |
| HAND SHOWER HOSE INCLUDED        | YES                            |  |  |
| HAND SHOWER HOSE LENGTH          | 1.5M                           |  |  |
| INSTALLATION TYPE                | CONCEALED                      |  |  |
| MATERIAL                         | STAINLESS STEEL 304 & BRASS    |  |  |
| PRESSURE BALANCE                 | NO                             |  |  |
| SCALD GUARD                      | YES                            |  |  |
| SHOWER ARM REACH                 | NO                             |  |  |
| SHOWER HEAD                      | YES                            |  |  |
| SHOWER HEAD HEIGHT               | 2.2M                           |  |  |
| SHOWER HEAD SHAPE                | RECTANGULAR                    |  |  |
| SHOWER HEAD WIDTH                | 19-11/16" <b>X</b> 9-1/16"     |  |  |
| SLIDE BAR INCLUDED               | NO                             |  |  |
| SPRAY PATTERN                    | RAIN, WATER FALL & HAND SHOWER |  |  |
| THERMOSTATIC                     | YES                            |  |  |
| VALVE INCLUDED                   | FRENCH VENET                   |  |  |
| VALVE TYPE                       | THERMOSTATIC                   |  |  |
| WATER EFFICIENT                  | YES                            |  |  |
| WATERSENSE CERTIFIED             | NO                             |  |  |
| WALL ELBOW DIMENSION             | NPT 1/2"                       |  |  |
| FINISH                           | CHROME                         |  |  |