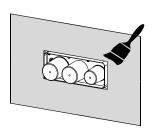

07

Create a dry wall around the installation box and brush with water proof glue.

Leave a hole on tile covering according to chart dimensions and real product size. Use silicone along the installation box to seal.