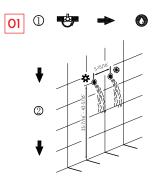

Flush the water supply lines throughly to drain debris and impurities. Shut off the water before installation.

02

Fix a wood plate to the two wood pipes for faucet installation.

03

Design the pipelines connection inside the wall according to the function chart.